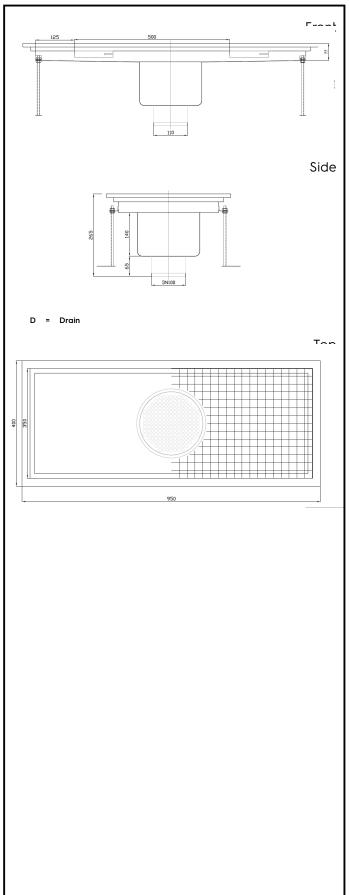

Floor Drains and Collecting Tanks
Floor Drain with Stainless Steel Grate
and Central Drain - Vertical outlet
400x950 mm

| ITEM #  |  |  |
|---------|--|--|
| MODEL # |  |  |
| NAME #  |  |  |
| SIS #   |  |  |
|         |  |  |
| AIA #   |  |  |

328062 (FDB40100)

Floor Drainage Channel with stainless steel grate, central drain - vertical outlet, 400x950

### **Key Information:**

External dimensions, Width:

328062 (FDB40100) 950 mm External dimensions, Depth: 400 mm External dimensions, Height: 265 mm

Net weight: ISO 9001; ISO 14001 kg