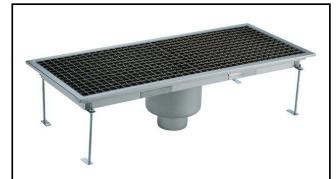

Floor Drains and Collecting Tanks
Floor Drain with Stainless Steel Grate
and Central Drain - Vertical outlet
400x950 mm

| ITEM #  |  |  |
|---------|--|--|
| MODEL # |  |  |
| NAME #  |  |  |
| SIS #   |  |  |
|         |  |  |
| AIA #   |  |  |

328062 (FDB40100)

Floor Drainage Channel with stainless steel grate, central drain - vertical outlet, 400x950

#### Item No.

Constructed in 304 AISI stainless steel. Collecting tank with central siphon and vertical drain pipe. Anti-slip mesh grate.

#### Construction

- Adjustable leveling feet.
- Anti-slip mesh 25x25 mm grating, h=25 mm, 1.5 mm in thickness.
- Collecting tanks available with vertical drain pipe.
- Constructed entirely in 304 AISI stainless steel.
- Collecting tanks with central siphon.